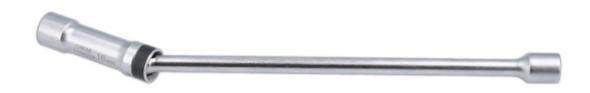

## **Universal Joint Spark Plug Socket 3/8"D 16mm**

An extra long universal jointed spark plug socket in 16mm for reliable spark plug removal and installation. Designed to reach deep, restricted access spark plugs without the need for an extension bar or adaptors the 300mm tool length and universal swivel joint make this tool ideal for modern engine maintenance. Professional quality, manufactured from chrome vanadium with spring retaining clips to hold the spark plug securely.

## **Additional Information**

- Applications: BMW, Mazda, Mitsubishi, Nissan, Renault, Vauxhall/Opel and Volkswagen (VR6, Golf 1.4, 1.6 and 2.0L, Lupo and Polo).
- Size: 16mm single Hex (6pt) x 3/8"D x 315mm long.
- Outside diameter: 21.45mm; inside depth: 56.38mm.
- · Universal joint head and extra long reach ideal for deep seated plugs.
- · Manufactured from chrome vanadium with spring retaining clips to hold the spark plug.